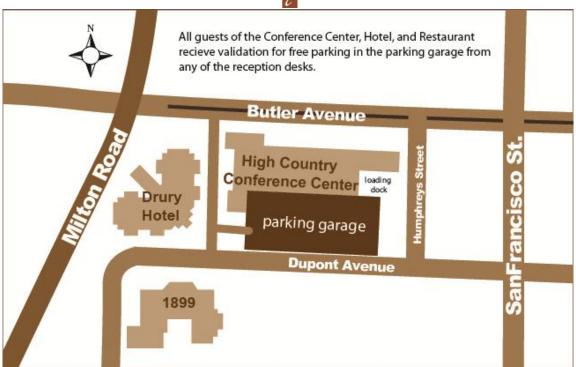

# **Parking Instructions**

All guests of High Country receive complimentary parking in the attached parking garage!

## Step 2

Taker your ticket with you to the front desk of the Conference Center, Hotel, or Restaurant for validation.