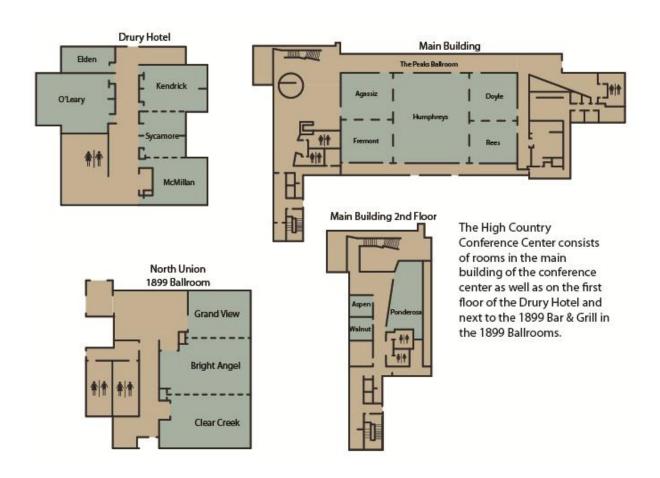

# **High Country Conference Center**



# **Parking Instructions**

All guests of High Country receive complimentary parking in the attached parking garage!

#### Step 1

When you pull up to the gate press the GREEN button and the gate will issue a ticket and the arm will raise. Drive through and park.

## Step 2

Taker your ticket with you to the front desk of the Conference Center, Hotel, or Restaurant for validation.

### Step 3

When exiting, insert your validated ticket and the exit gate will go up for exit.



If at any time you have a problem or question at the gate press the "CALL" button and someone will assist you.



www.HighCountryConferenceCenter.com
The Premiere Meeting and Event Facility in Northern Arizona